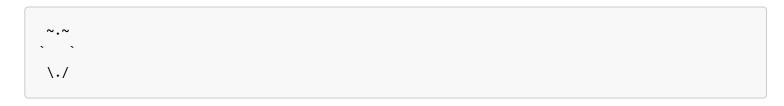

## **DWITE Online Computer Programming Contest, February 2008, Problem 1**

Just in time for Valentine's Day 2008, we require an ASCII heart generator. Based on Tony's horrible "artwork" below:

The input will contain 5 lines, integers  $0 \le N \le 5$ .

The output will contain 5 sets of 3 lines, 15 in total. Each set will have a specified number of hearts generated. Refer to the sample output for examples.

Note: each heart is made up of 3 lines, 5 characters each. Don't forget to have all the spaces at the end.