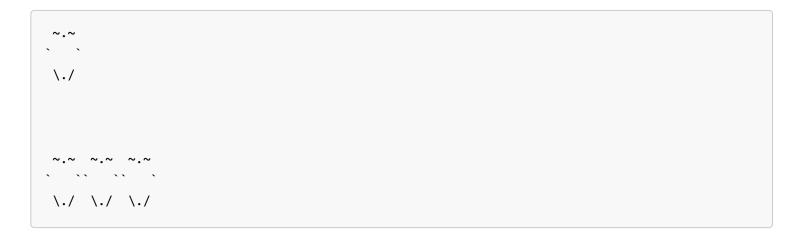

## DWITE '07 R5 #1 - I heart you

**Time limit:** 2.0s **Memory limit:** 64M

## **DWITE Online Computer Programming Contest, February 2008, Problem 1**

Just in time for Valentine's Day 2008, we require an ASCII heart generator. Based on Tony's horrible "artwork" below:



The input will contain 5 lines, integers  $0 \le N \le 5$ .

The output will contain 5 sets of 3 lines, 15 in total. Each set will have a specified number of hearts generated. Refer to the sample output for examples.

Note: each heart is made up of 3 lines, 5 characters each. Don't forget to have all the spaces at the end.

## **Sample Input**

1 0 3

## **Sample Output**



Problem Resource: DWITE